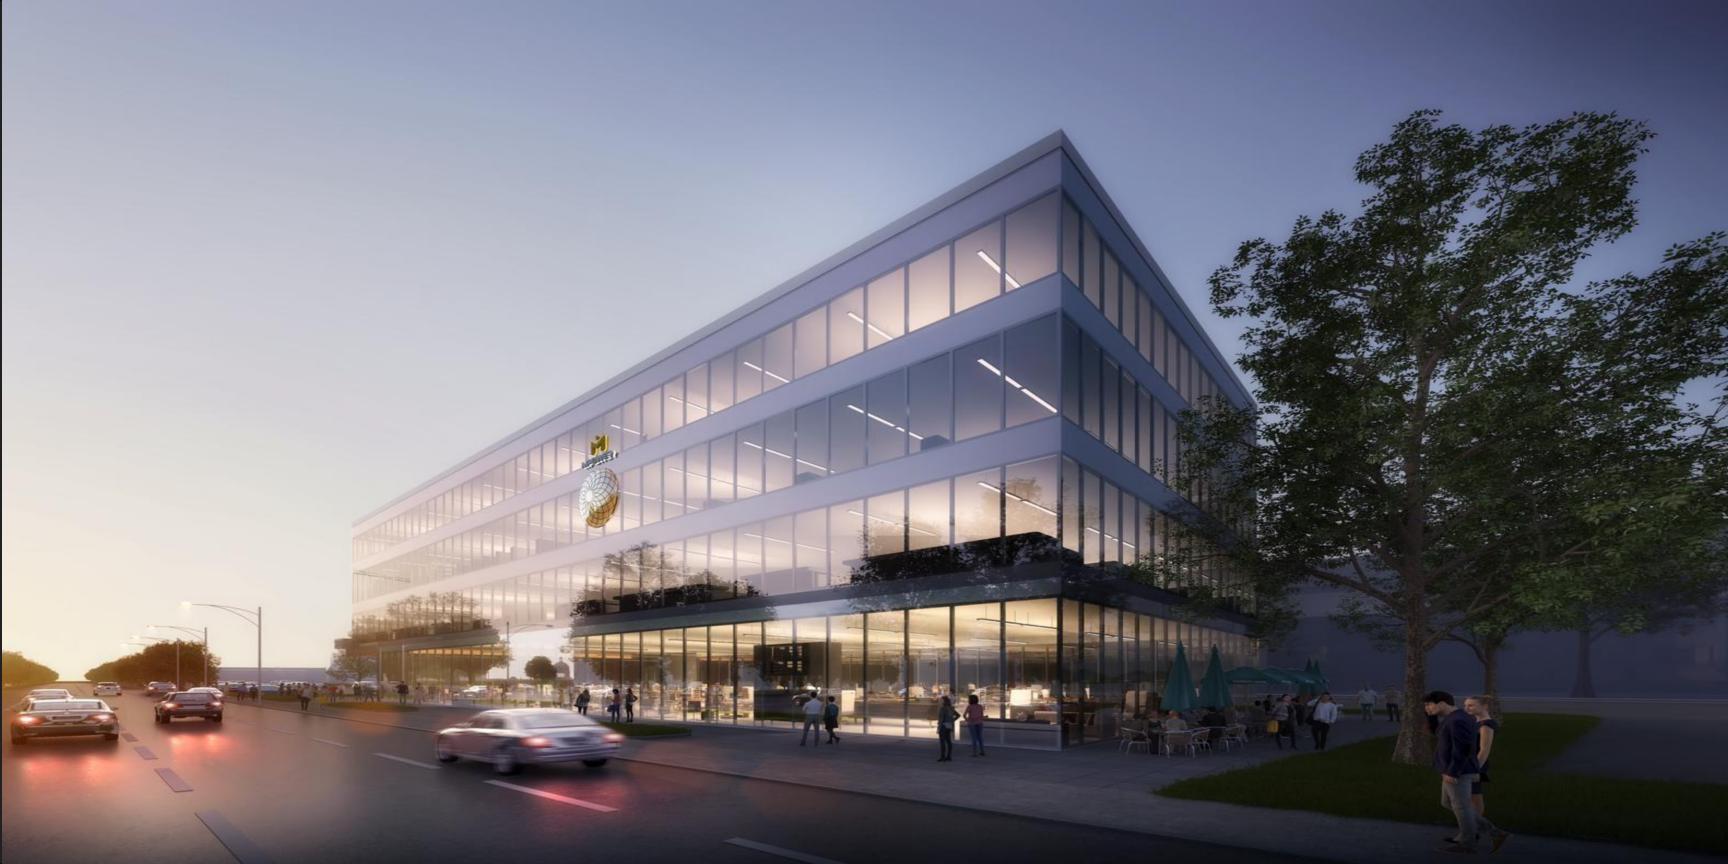

#### THE MPOWER BUILDING

The MPOWEIR Building is a brand new, state-of-the-art, mixed-use Building consisting of medical, retail and office space. Situated at the Intersection of Dundas St. W, and Winston Churchill Blvd. The MPOWER Building is a Stunning and Valued commercial development centrally located on the border Mississauga and Oakville, the dynamic four-storey

glass tower offers the tremendous opportunity to acquire space within a collaborative working environment where you and your clients form special bonds. Developed and designed by Zando Developers and Architects, the 60,000-sq.-ft. building features luxuriously designed common elements including a comfortable and inviting lobby as well as a rooftop lounge and outdoor terrace.

There are approximately 200 surface-level parking spaces plus designated bicycle parking. Occupancy is scheduled for COMING 2022.