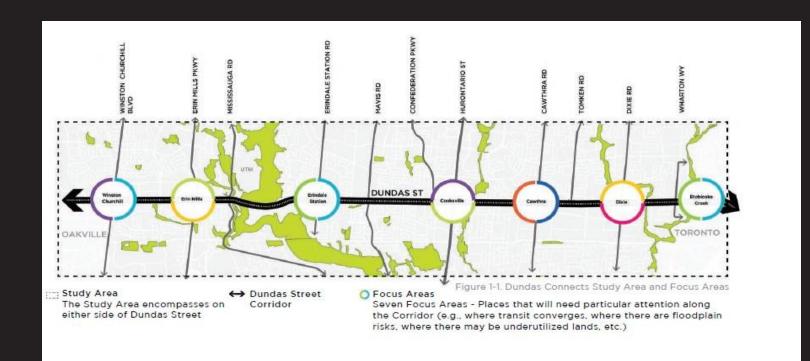

#### DUNDAS CONNECTS

As a major shopping destination with easy access to public transportation and parking. Dundas street is constantly full of activity as thousands of people use it every day to move around the city. At 6 Lanes wide and 17 km long. It stretches from Oakville in the west to Toronto in the east. Some 24,000 people working within walking distance of Dundas Street are employed by a wide range of businesses including retail, wholesale, and warehouse, manufacturing and professional services. This "Super Street" is the second busiest transit corridor of MiWay, Mississauga's public transport agency, with more than 20,000 rides each day.