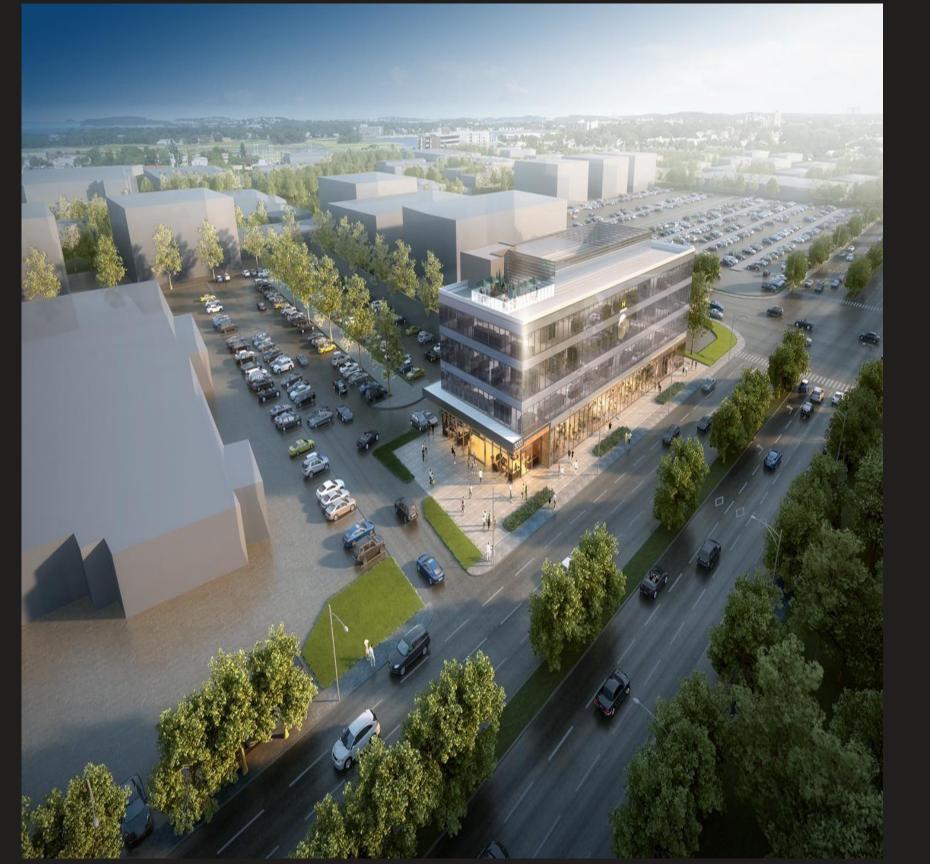

#### THE MPOWER BUILDING

The MPOWEIR Building is a brand new, state-of-the-art, mixed-use Building consisting of medical, retail and office space. Situated at the Intersection of Dundas St. W, and Winston Churchill Blvd. The MPOWER Building is a Stunning and Valued commercial development centrally located on the border Mississauga and Oakville, the dynamic four-storey

glass tower offers the tremendous opportunity to acquire space within a collaborative working environment where you and your clients form special bonds. Developed and designed by Zando Developers and Architects, the 60,000-sq.-ft. building features luxuriously designed common elements including a comfortable and inviting lobby as well as a rooftop lounge and outdoor terrace.

### THE POWER OF LOCATION

The MPOWER Building is situated at 3033 DUNDAS STREET WEST. An innovative Four-Storey commercial development centrally located at the intersection of Dundas Street West & Winston Churchill Boulevard, Mississauga. The MPOWER building is strategically located a few minutes of Highways 407. 403 and the QEW. The building has a Walk Score of 83 out of 100. This Walk Score is ranked so high because most errands can be accomplished on foot from this location as there are many amenities within the surrounding area for tenants to enjoy.