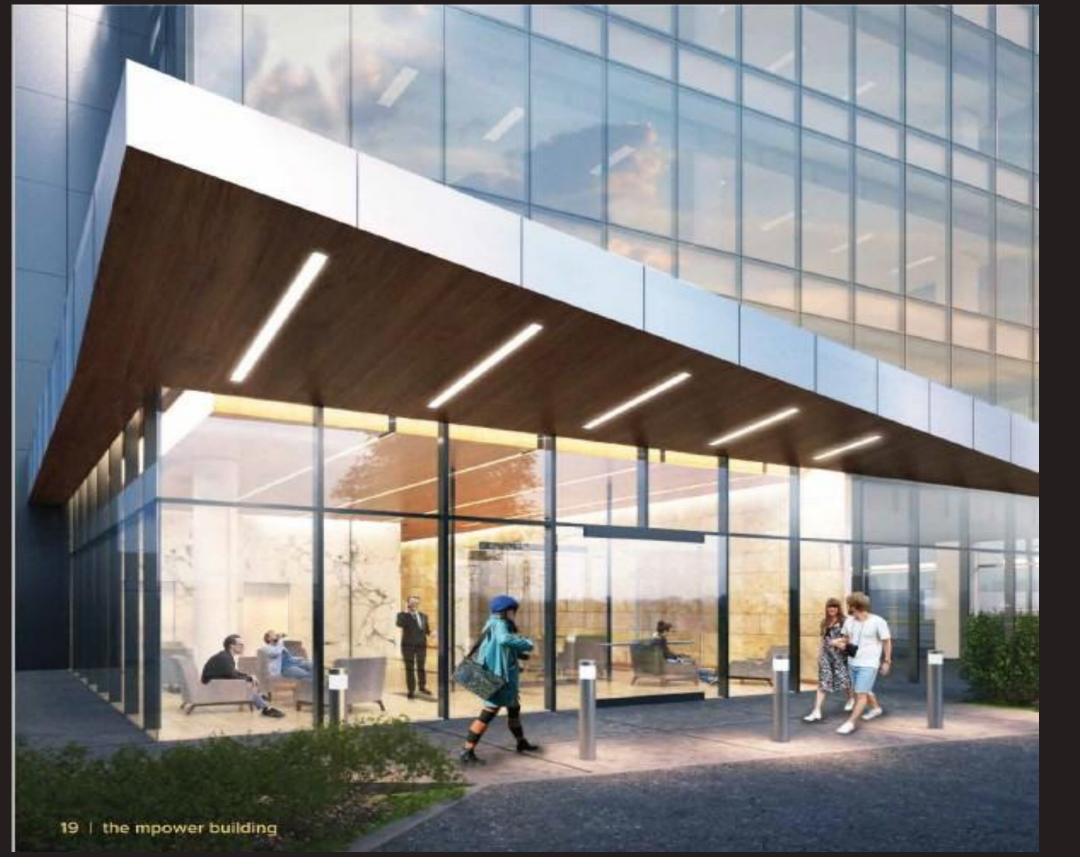

#### THE LOBBY

FIRST IMPRESSIONS ARE EVERYTHING! From its contemporary decor and comfortable furniture to its magnificent glass windows looking onto the main street, the bright yet cozy lobby makes tenants and visitors instantly feel relaxed. It's the perfect place for people to gather their thoughts, wait for a lift or simply enjoy a coffee before an appointment, all in a safe and secure setting.