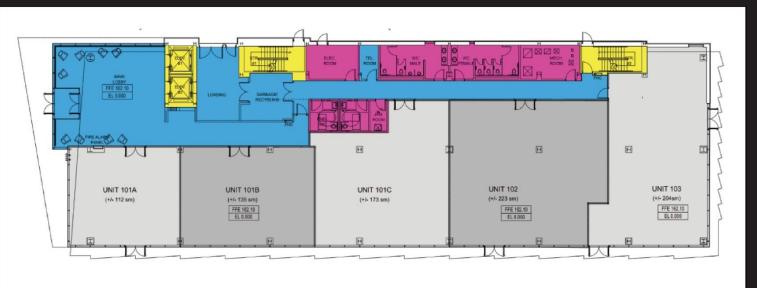

#### **GROUND FLOOR**

### CUSTOMIZABLE FLOOR PLAN -MAKE CHOICES to MPOWER YOURSELF

A floor in The MPOWER Building measures approximately 15,000 sq. ft., allowing for a wide variety of configurations for a large business with multiple departments And those desiring boardrooms, private offices, game rooms, kitchens, open-concept design or other distinct configurations. Units start at 1,500 sq. ft., which is ideal for tenants who require smaller office space.

Space is limited, so be sure to floor plan!

Space is limited, so be sure to call Zando Developers to reserve your desired