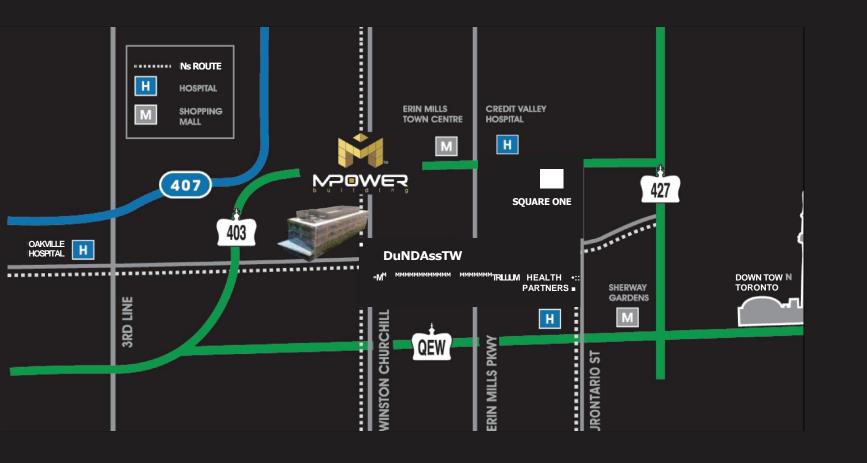

### THE POWER OF LOCATION

The MPOWER Building is situated at 3033 DUNDAS STREET WEST. An innovative Four-Storey commercial development centrally located at the intersection of Dundas Street West & Winston Churchill Boulevard, Mississauga. The MPOWER building is strategically located a few minutes of Highways 407. 403 and the QEW. The building has a Walk Score of 83 out of 100. This Walk Score is ranked so high because most errands can be accomplished on foot from this location as there are many amenities within the surrounding area for tenants to enjoy.

#### DUNDAS CONNECTS

As a major shopping destination with easy access to public transportation and parking. Dundas street is constantly full of activity as thousands of people use it every day to move around the city. At 6 Lanes wide and 17 km long. It stretches from Oakville in the west to Toronto in the east. Some 24,000 people working within walking distance of Dundas Street are employed by a wide range of businesses including retail, wholesale, and warehouse, manufacturing and professional services. This "Super Street" is the second busiest transit corridor of MiWay, Mississauga's public transport agency, with more than 20,000 rides each day.