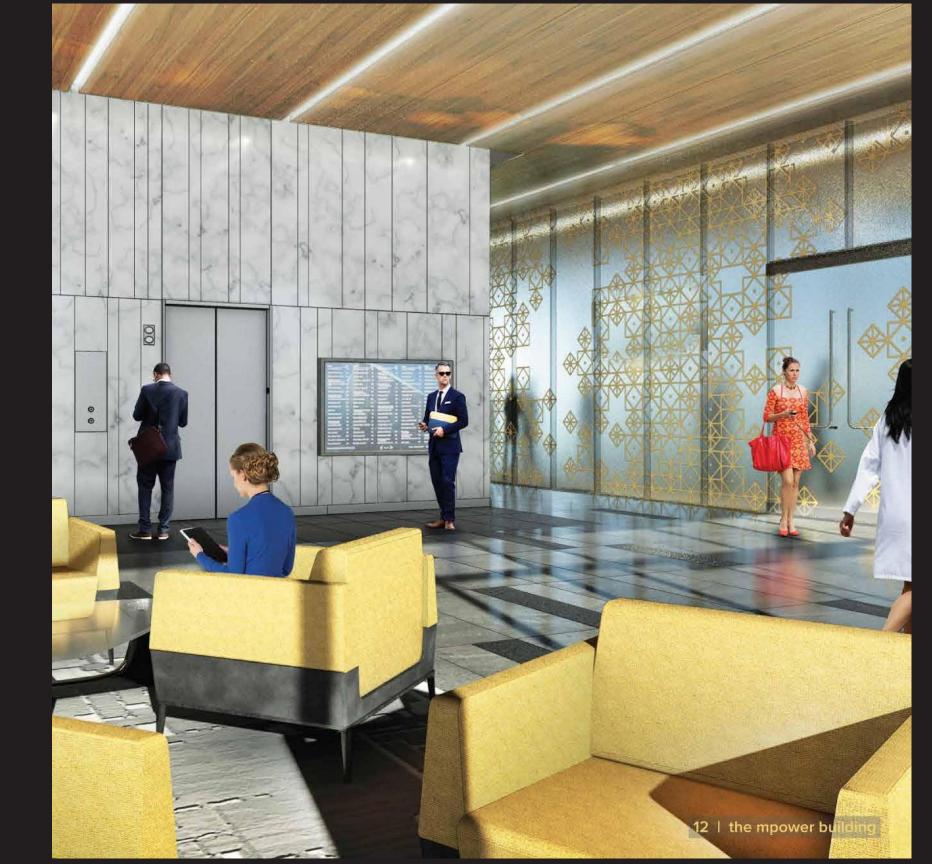

#### THE LOBBY

FIRST IMPRESSIONS ARE EVERYTHING! From its contemporary decor and comfortable furniture to its magnificent glass windows looking onto the main street, the bright yet cozy lobby makes tenants and visitors instantly feel relaxed. It's the perfect place for people to gather their thoughts, wait for a lift or simply enjoy a coffee before an appointment, all in a safe and secure setting.