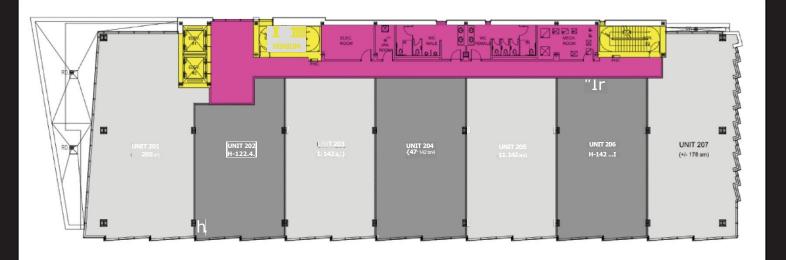

#### FLOOR 02

### CUSTOMIZABLE FLOOR PLAN -MAKE CHOICES to MPOWER YOURSELF

A floor in The MPOWER Building measures approximately 15,000 sq. ft., allowing for a wide variety of configurations for a large business with multiple departments And those desiring boardrooms, private offices, game rooms, kitchens, open-concept design or other distinct configurations. Units start at 1,500 sq. ft., which is ideal for tenants who require smaller office space.

Space is limited, so be sure to floor plan!

Space is limited, so be sure to call Zando Developers to reserve your desired